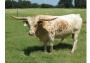

## **HR Gypsy**

Date of Birth: 08/25/2019 Registration 1: CI324877

Breeder: Kent & Sandy Harrell Owner: Rockin D Longhorns LLC

Gypsy's sire (Patriot HR) is over 90" TTT and a son of Rebel HR. On the dam side you will find Big Red HR a full brother to HR Slams Rose (90+), Rowdy HR and HR Rose Bud(90+). When combining Rebel over Rowdy and Big Red it is a very consistent cross.

**Total Horn:** 59.0000 on 10/11/2021 TTT: 68.0000 on 10/18/2024 **Right Base:** 10.2500 on 10/11/2021 Left Base: 10.2500 on 10/11/2021 Composite: 132.5000 on 10/11/2021

PATRIOT HR II

HR Gypsy

HR FLAMENCO