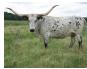

## **HR Gypsy**

Date of Birth: 08/25/2019 Registration 1: CI324877

Breeder: Kent & Sandy Harrell Owner: Rockin D Longhorns LLC

Gypsy's sire (Patriot HR) is over 90" TTT and a son of Rebel HR. On the dam side you will find Big Red HR a full brother to HR Slams Rose (90+), Rowdy HR and HR Rose Bud(90+). When combining Rebel over Rowdy and Big Red it is a very consistent cross.

**Total Horn:** 59.0000 on 10/11/2021 TTT: 68.0000 on 10/18/2024 **Right Base:** 10.2500 on 10/11/2021 Left Base: 10.2500 on 10/11/2021 Composite: 132.5000 on 10/11/2021

PATRIOT HR II

HR Gypsy

HR FLAMENCO