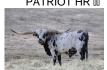

## **HR Gypsy**

Date of Birth: 08/25/2019 Registration 1: CI324877

Breeder: Kent & Sandy Harrell Owner: Rockin D Longhorns LLC

Gypsy's sire (Patriot HR) is over 90" TTT and a son of Rebel HR. On the dam side you will find Big Red HR a full brother to HR Slams Rose (90+), Rowdy HR and HR Rose Bud(90+). When combining Rebel over Rowdy and Big Red it is a very consistent cross.

**Total Horn:** 59.0000 on 10/11/2021 TTT: 68.0000 on 10/18/2024 **Right Base:** 10.2500 on 10/11/2021 Left Base: 10.2500 on 10/11/2021 Composite: 132.5000 on 10/11/2021

PATRIOT HR II

HR Gypsy

HR FLAMENCO