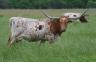

# **TS COMMANDER'S MERCEDEZ**

Date of Birth: **Registration 1:** Breeder: **Owner:** 

01/16/2015 CI294468\* Mike and Debbie Bowman Rockin D Longhorns LLC

Courtesy of Square 1 Media

TS Commander's Mercedez is sired by 76.1250" TTT, Commander Eot 14/10, a son of 77" TTT Sittin Bull and a grandson of the great 78"+ TTT Hunts Command Respect. Her dam is a very colorful daughter of 74.75" TTT, Renegade 19/5. Also in her pedigree are 84" TTT Majestic Admiral Eot 29/5 and the great 81" TTT Tari Graves FM 49, J.R. Grand Slam, Bo Jangles Chex, Coach and Delta Tari FM 182 to name a few.