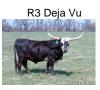

# **TS COMMANDER'S MERCEDEZ**

Date of Birth: **Registration 1:** Breeder: **Owner:** 

01/16/2015 CI294468\* Mike and Debbie Bowman Rockin D Longhorns LLC

Courtesy of Square 1 Media

TS Commander's Mercedez is sired by 76.1250" TTT, Commander Eot 14/10, a son of 77" TTT Sittin Bull and a grandson of the great 78"+ TTT Hunts Command Respect. Her dam is a very colorful daughter of 74.75" TTT, Renegade 19/5. Also in her pedigree are 84" TTT Majestic Admiral Eot 29/5 and the great 81" TTT Tari Graves FM 49, J.R. Grand Slam, Bo Jangles Chex, Coach and Delta Tari FM 182 to name a few.