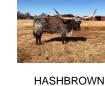

# **TS COMMANDER'S MERCEDEZ**

Date of Birth: **Registration 1:** Breeder: **Owner:** 

01/16/2015 CI294468\* Mike and Debbie Bowman Rockin D Longhorns LLC

Courtesy of Square 1 Media

TS Commander's Mercedez is sired by 76.1250" TTT, Commander Eot 14/10, a son of 77" TTT Sittin Bull and a grandson of the great 78"+ TTT Hunts Command Respect. Her dam is a very colorful daughter of 74.75" TTT, Renegade 19/5. Also in her pedigree are 84" TTT Majestic Admiral Eot 29/5 and the great 81" TTT Tari Graves FM 49, J.R. Grand Slam, Bo Jangles Chex, Coach and Delta Tari FM 182 to name a few.