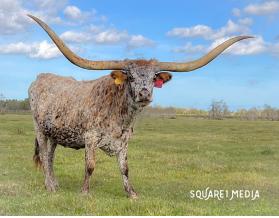

# **TS COMMANDER'S MERCEDEZ**

Date of Birth: **Registration 1:** Breeder: **Owner:** 

01/16/2015 CI294468\* Mike and Debbie Bowman Rockin D Longhorns LLC

Courtesy of Square 1 Media

TS Commander's Mercedez is sired by 76.1250" TTT, Commander Eot 14/10, a son of 77" TTT Sittin Bull and a grandson of the great 78"+ TTT Hunts Command Respect. Her dam is a very colorful daughter of 74.75" TTT, Renegade 19/5. Also in her pedigree are 84" TTT Majestic Admiral Eot 29/5 and the great 81" TTT Tari Graves FM 49, J.R. Grand Slam, Bo Jangles Chex, Coach and Delta Tari FM 182 to name a few.