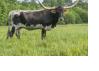

# **TS COMMANDER'S MERCEDEZ**

Date of Birth: **Registration 1:** Breeder: **Owner:** 

01/16/2015 CI294468\* Mike and Debbie Bowman Rockin D Longhorns LLC

Courtesy of Square 1 Media

TS Commander's Mercedez is sired by 76.1250" TTT, Commander Eot 14/10, a son of 77" TTT Sittin Bull and a grandson of the great 78"+ TTT Hunts Command Respect. Her dam is a very colorful daughter of 74.75" TTT, Renegade 19/5. Also in her pedigree are 84" TTT Majestic Admiral Eot 29/5 and the great 81" TTT Tari Graves FM 49, J.R. Grand Slam, Bo Jangles Chex, Coach and Delta Tari FM 182 to name a few.