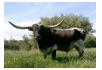

# **TS COMMANDER'S MERCEDEZ**

Date of Birth: **Registration 1:** Breeder: **Owner:** 

01/16/2015 CI294468\* Mike and Debbie Bowman Rockin D Longhorns LLC

Courtesy of Square 1 Media

TS Commander's Mercedez is sired by 76.1250" TTT, Commander Eot 14/10, a son of 77" TTT Sittin Bull and a grandson of the great 78"+ TTT Hunts Command Respect. Her dam is a very colorful daughter of 74.75" TTT, Renegade 19/5. Also in her pedigree are 84" TTT Majestic Admiral Eot 29/5 and the great 81" TTT Tari Graves FM 49, J.R. Grand Slam, Bo Jangles Chex, Coach and Delta Tari FM 182 to name a few.